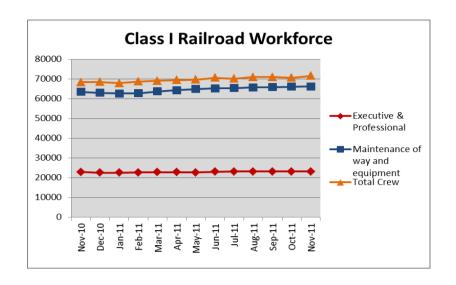

## PART 1. Number of Employees

Number of **Employees** % of Change Mid-Month From November November October 2011 2010 2011 Total - All employees 161,235 3.99% 0.61% Executives, officials, and staff assistants 9,402 2.75% 0.51% Professional and administrative 13,856 0.00% -0.35% Maintenance of way and structures 36,659 4.23% 0.08% Maintenance of equipment and stores 29,648 4.44% 0.25% Transportation (other than train and engine) 6,738 1.19% 0.16% Transportation (train and engine) 64,932 5.04% 1.36%