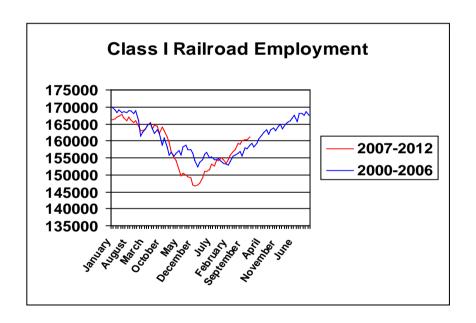

## PART 2. Indexes of employment

Index, same month 1967 = 100

Index, year 1967 = 100\*

|           | 2011 | 2010 | 2009 |  |
|-----------|------|------|------|--|
| January   | 24.9 | 23.9 | 25.9 |  |
| February  | 25.3 | 24.2 | 25.7 |  |
| March     | 25.6 | 24.5 | 25.5 |  |
| April     | 25.7 | 24.7 | 25.2 |  |
| May       | 25.7 | 24.6 | 24.7 |  |
| June      | 25.5 | 24.3 | 24.0 |  |
| July      | 25.5 | 24.6 | 24.1 |  |
| August    | 25.8 | 24.7 | 24.2 |  |
| September | 26.4 | 25.4 | 24.6 |  |
| October   | 26.8 | 25.8 | 25.0 |  |
| November  | 27.2 | 26.1 | 24.8 |  |
| December  | 0.0  | 26.2 | 24.9 |  |

|           | 2011 | 2010 | 2009 |
|-----------|------|------|------|
| January   | 25.2 | 26.2 | 26.7 |
| February  | 25.4 | 25.8 | 26.8 |
| March     | 25.6 | 25.4 | 26.8 |
| April     | 25.7 | 25.3 | 27.0 |
| May       | 25.8 | 24.9 | 27.1 |
| June      | 26.1 | 24.6 | 26.8 |
| July      | 26.1 | 24.7 | 27.0 |
| August    | 26.3 | 24.6 | 27.0 |
| September | 26.3 | 24.5 | 26.6 |
| October   | 26.3 | 24.5 | 26.9 |
| November  | 26.5 | 24.1 | 26.7 |
| December  | 0.0  | 24.1 | 26.4 |